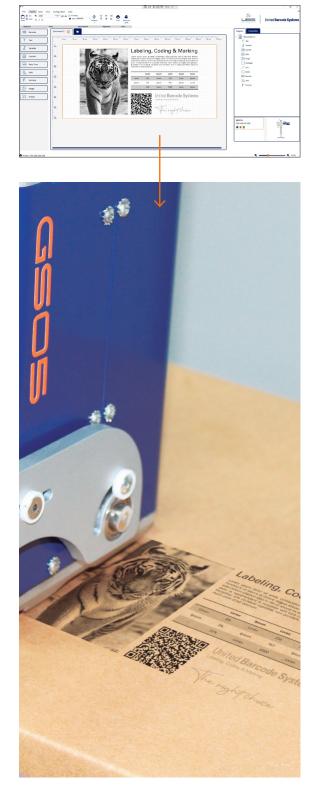

## **UBS ORIGINAL GRAPHIC SOFTWARE**

UBS DESIGNER is a graphic software, of United Barcode Systems, for creating and editing labels and messages that incorporates the necessary pictograms to print the labels and messages following the Reach CLP. users can create their own messages for industrial printers, with barcodes following the GS1 regulation, fixed or variable texts, images, logos, dates, counters. Designed for APLINK Series.

#### **MESSAGE DIMENSIONS**

Design messages up to 50m long that adapt to printheads height.