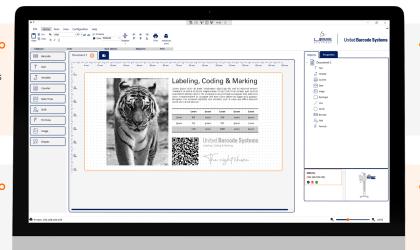

## **UBS ORIGINAL GRAPHIC SOFTWARE**

UBS DESIGNER is a graphic software, of United Barcode Systems, for creating and editing labels and messages that incorporates the necessary pictograms to print the labels and messages following the Reach CLP. users can create their own messages for industrial printers, with barcodes following the GS1 regulation, fixed or variable texts, images, logos, dates, counters. Designed for APLINK Series.

### **USER FRIENDLY**

Intuitive interface that will save you time and effort.