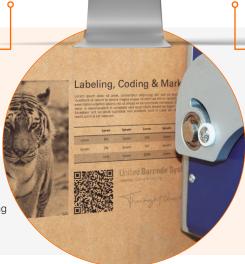

#### **DESIGN THE BEST PRINTOUT**

Bar width adjustment capability to achieve perfect contrast and 100% readability on any porous surface.

#### **MESSAGE DIMENSIONS**

Design messages up to 50m long that adapt to printheads height.