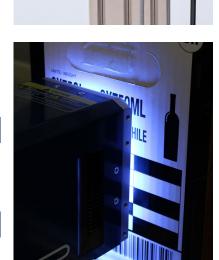

## **HRX GS15:** Taking coding to the next level

APLINK HRX GS15 is a new generation high-resolution GrasyScale inkjet printer designed to print efficiently with heavy pigment inks.

| PRINTER FEATURES                   |                                                                 |
|------------------------------------|-----------------------------------------------------------------|
| PRINTING HIGHT                     | Up to 108 mm (4,25")                                            |
| PRINTING SPEED                     | Up to 50 m/min*                                                 |
| PRINTING CAPACITY                  | Up to 30 prints/second*                                         |
| RESOLUTION (VERTICAL / HORIZONTAL) | From 90dpi to 360 dpi (vertical), up to<br>1440dpi (horizontal) |
| MESSAGE LENGTH                     | Max. 50 m                                                       |
| BARCODES                           | GS1 (GTIN13, GTIN14, GS1-128, GS1<br>Datamatrix, etc.)          |
| DATA                               | Texts, variables, formulas, logos,<br>images, dates, etc.       |
| PRINTHEAD POSITION                 | Side or tilt from 0° to 90°                                     |
| OPTIONS AND ACCESORIES             | UVLED Curing System, external beacon, encoder, HMI 10"          |