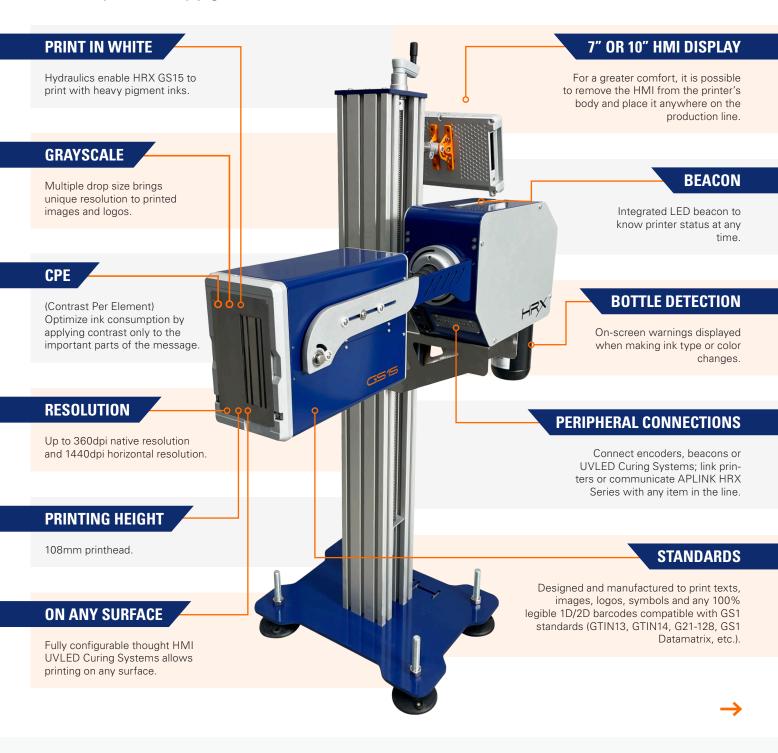

## HRX GS15: TAKING CODING TO THE NEXT LEVEL

APLINK HRX GS15 is a new generation high-resolution GrasyScale inkjet printer designed to print efficiently with heavy pigment inks.

## **HRX GS15:** Taking coding to the next level

APLINK HRX GS15 is a new generation high-resolution GrasyScale inkjet printer designed to print efficiently with heavy pigment inks.

| PRINTER FEATURES                   |                                                                 |
|------------------------------------|-----------------------------------------------------------------|
| PRINTING HIGHT                     | Up to 108 mm (4,25")                                            |
| PRINTING SPEED                     | Up to 50 m/min*                                                 |
| PRINTING CAPACITY                  | Up to 30 prints/second*                                         |
| RESOLUTION (VERTICAL / HORIZONTAL) | From 90dpi to 360 dpi (vertical), up to<br>1440dpi (horizontal) |
| MESSAGE LENGTH                     | Max. 50 m                                                       |
| BARCODES                           | GS1 (GTIN13, GTIN14, GS1-128, GS1<br>Datamatrix, etc.)          |
| DATA                               | Texts, variables, formulas, logos,<br>images, dates, etc.       |
| PRINTHEAD POSITION                 | Side or tilt from 0° to 90°                                     |
| OPTIONS AND ACCESORIES             | UVLED Curing System, external beacon, encoder, HMI 10"          |

| HMI FEATURES            |                                                                                   |
|-------------------------|-----------------------------------------------------------------------------------|
| DISPLAY                 | 7″ color touchscreen<br>10″ color touchscreen (optional)                          |
| PRINTHEAD CONTROL       | HMI7" – 1 printhead<br>HMI 10" – up to 4 printheads                               |
| COMMUNICATION           | USB 2.0, Ethernet, I/O (12)                                                       |
| MESSAGE DESIGN SOFTWARE | UBS Designer Lite and UBS Designer<br>Pro, NiceLabel, Codesoft, Windows<br>Driver |