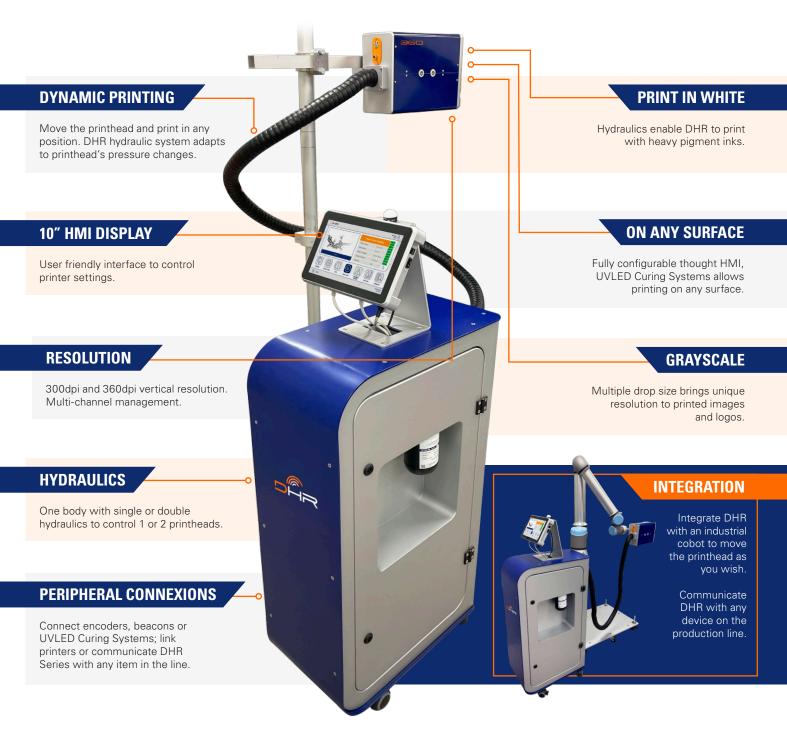

## HIGH-RESOLUTION FOR DECORATION

DHR Series have been designed for decoration. Its dynamic hydraulics allows printing on the move and placing the head in any position to decorate all types of surfaces.

## **DHR Series:** High Resolution for decoration

| PRINTHEAD FEATURES      | DHR 300                                       | DHR 360    |
|-------------------------|-----------------------------------------------|------------|
| PRINTING HEIGHT         | 54 mm                                         | 108 mm     |
| PRINTING SPEED          | 20m / min*                                    | 50m / min* |
| RESOLUTION              | 300 dpi                                       | 360 dpi    |
| MESSAGE LENGHT          | 50 m                                          |            |
| PRINTHEAD POSITION      | Any position (Dynamic)                        |            |
| OPTIONS AND ACCESSORIES | UVLED Curing System, external beacon, encoder |            |

| HMI FEATURES            | DHR 300                     | DHR 360 |  |
|-------------------------|-----------------------------|---------|--|
| DISPLAY                 | 10″ HMI                     |         |  |
| PRINTHEAD CONTROL       | 2 printheads                |         |  |
| COMMUNICATION           | USB 2.0, Ethernet, I/O (12) |         |  |
| GRAPHIC DESIGN SOFTWARE | UBS Designer                |         |  |