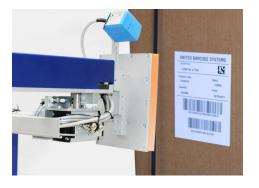

## APL 38s: Single stop pallet labeling

The most compact pallet labeling solution that can fit into any end-of-line. Robustness and stability.

| ELECTRIC                               |                                        |
|----------------------------------------|----------------------------------------|
| PLC                                    | STANDARD                               |
| DISPLAY                                | 7" HMI                                 |
| DEFAULT VALUES                         | ✓                                      |
| POWER SUPPLY                           | 100 - 240 <sup>10</sup> VAC, 50/60Hz   |
| CE REGULATION                          | SECURITY LEVEL PLC (EMERGENCY STOP)    |
| PNEUMATIC                              |                                        |
| PRESSURE REGULATION CYINDER APLICATION | ✓                                      |
| VACUUM SWITCH                          | DIGITAL REGULATION                     |
| PRESSURE SWITH                         | DIGITAL REGULATION                     |
| AIR FLOW REGULATOR BLOWER TUBE         | STANDARD INDICATOR (ANALOGICAL)        |
| AIR FLOW REGULATOR VACUUM              | X(OPTIONAL)                            |
| ENTRY CONSIGNMENT                      | <b>✓</b>                               |
| MECHANICAL                             |                                        |
| EXTERNAL REEL DIAMETER (MAX.)          | 300mm (11,8") - 350mm (13,8") OPTIONAL |
| MAX. LABEL WIDTH                       | 150mm (5.9")                           |
| UNWINDER                               | PRINTER DRIVEN                         |
| REWINDER                               | MOTOR WITH CLUTCH                      |
| BACKING PAPER EXTRACTION SYSTEM        | CLIP                                   |
| MEDIA COVER                            | X(OPTIONAL)                            |
| COMMUNICATIONS                         |                                        |
| ALARM BEACON                           | EXTERNAL                               |
| ETHERNET                               | ×                                      |
| LOW LEVEL MEDIA                        | ✓                                      |
| STANDARD OUTPUTS CONNECTOR             | 7 SIGNALS                              |
| LABEL APPLICATORS                      |                                        |
| 1 LABEL                                | 10 PALLETS / MIN                       |
| 2 LABELS                               | 3 PALLETS / MIN                        |
| PRINTING MODULE                        |                                        |
| PRINT ENGINE                           | ZEBRA, SATO                            |
| PRINTING RESOLUTION                    | 203 - 300 DPI                          |
| POWER SUPPLY                           | 100 - 240 +-10 VAC, 50/60Hz            |
| INTERFACE AND CONNECTIVITY             | ETHERNET, USB, RS232                   |
| OPERATING TEMPERATURE                  | 5°C TO 40°C                            |
| HUMIDITY                               | 20% TO 85% W/O CONDENSATION            |