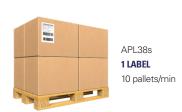

## APL 38s: Single stop pallet labeling

The most compact pallet labeling solution that can fit into any end-of-line. Robustness and stability.

| ELECTRIC                               |                                        |
|----------------------------------------|----------------------------------------|
| PLC                                    | STANDARD                               |
| DISPLAY                                | 7" HMI                                 |
| DEFAULT VALUES                         | ✓                                      |
| POWER SUPPLY                           | 100 - 240 <sup>10</sup> VAC, 50/60Hz   |
| CE REGULATION                          | SECURITY LEVEL PLC (EMERGENCY STOP)    |
| PNEUMATIC                              |                                        |
| PRESSURE REGULATION CYINDER APLICATION | ✓                                      |
| VACUUM SWITCH                          | DIGITAL REGULATION                     |
| PRESSURE SWITH                         | DIGITAL REGULATION                     |
| AIR FLOW REGULATOR BLOWER TUBE         | STANDARD INDICATOR (ANALOGICAL)        |
| AIR FLOW REGULATOR VACUUM              | X(OPTIONAL)                            |
| ENTRY CONSIGNMENT                      | <b>✓</b>                               |
| MECHANICAL                             |                                        |
| EXTERNAL REEL DIAMETER (MAX.)          | 300mm (11,8") - 350mm (13,8") OPTIONAL |
| MAX. LABEL WIDTH                       | 150mm (5.9")                           |
| UNWINDER                               | PRINTER DRIVEN                         |
| REWINDER                               | MOTOR WITH CLUTCH                      |
| BACKING PAPER EXTRACTION SYSTEM        | CLIP                                   |
| MEDIA COVER                            | X(OPTIONAL)                            |
| COMMUNICATIONS                         |                                        |
| ALARM BEACON                           | EXTERNAL                               |
| ETHERNET                               | ×                                      |
| LOW LEVEL MEDIA                        | ✓                                      |
| STANDARD OUTPUTS CONNECTOR             | 7 SIGNALS                              |
| LABEL APPLICATORS                      |                                        |
| 1 LABEL                                | 10 PALLETS / MIN                       |
| 2 LABELS                               | 3 PALLETS / MIN                        |
| PRINTING MODULE                        |                                        |
| PRINT ENGINE                           | ZEBRA, SATO                            |
| PRINTING RESOLUTION                    | 203 - 300 DPI                          |
| POWER SUPPLY                           | 100 - 240 +-10 VAC, 50/60Hz            |
| INTERFACE AND CONNECTIVITY             | ETHERNET, USB, RS232                   |
| OPERATING TEMPERATURE                  | 5°C TO 40°C                            |
| HUMIDITY                               | 20% TO 85% W/O CONDENSATION            |