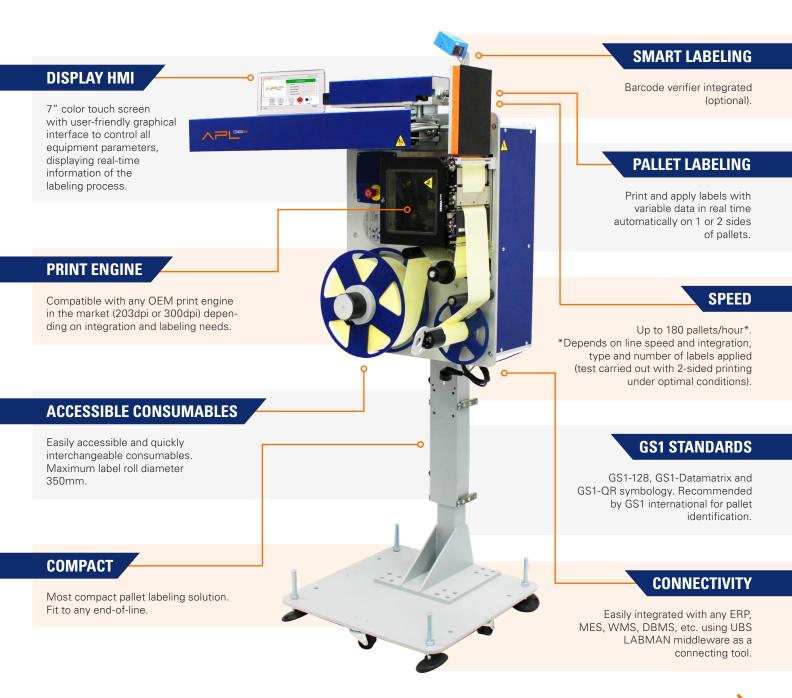

## **APL38 SERIES: PALLET PRINT & APPLY SYSTEMS**

The most compact pallet labeling solution that can fit into any end-of-line. Robustness and stability.

## APL 38s: Single stop pallet labeling

The most compact pallet labeling solution that can fit into any end-of-line. Robustness and stability.

| ELECTRIC                               |                                        |
|----------------------------------------|----------------------------------------|
| PLC                                    | STANDARD                               |
| DISPLAY                                | 7" HMI                                 |
| DEFAULT VALUES                         | ✓                                      |
| POWER SUPPLY                           | 100 - 240 <sup>10</sup> VAC, 50/60Hz   |
| CE REGULATION                          | SECURITY LEVEL PLC (EMERGENCY STOP)    |
| PNEUMATIC                              |                                        |
| PRESSURE REGULATION CYINDER APLICATION | ✓                                      |
| VACUUM SWITCH                          | DIGITAL REGULATION                     |
| PRESSURE SWITH                         | DIGITAL REGULATION                     |
| AIR FLOW REGULATOR BLOWER TUBE         | STANDARD INDICATOR (ANALOGICAL)        |
| AIR FLOW REGULATOR VACUUM              | X(OPTIONAL)                            |
| ENTRY CONSIGNMENT                      | <b>✓</b>                               |
| MECHANICAL                             |                                        |
| EXTERNAL REEL DIAMETER (MAX.)          | 300mm (11,8") - 350mm (13,8") OPTIONAL |
| MAX. LABEL WIDTH                       | 150mm (5.9")                           |
| UNWINDER                               | PRINTER DRIVEN                         |
| REWINDER                               | MOTOR WITH CLUTCH                      |
| BACKING PAPER EXTRACTION SYSTEM        | CLIP                                   |
| MEDIA COVER                            | X(OPTIONAL)                            |
| COMMUNICATIONS                         |                                        |
| ALARM BEACON                           | EXTERNAL                               |
| ETHERNET                               | ×                                      |
| LOW LEVEL MEDIA                        | ✓                                      |
| STANDARD OUTPUTS CONNECTOR             | 7 SIGNALS                              |
| LABEL APPLICATORS                      |                                        |
| 1 LABEL                                | 10 PALLETS / MIN                       |
| 2 LABELS                               | 3 PALLETS / MIN                        |
| PRINTING MODULE                        |                                        |
| PRINT ENGINE                           | ZEBRA, SATO                            |
| PRINTING RESOLUTION                    | 203 - 300 DPI                          |
| POWER SUPPLY                           | 100 - 240 +-10 VAC, 50/60Hz            |
| INTERFACE AND CONNECTIVITY             | ETHERNET, USB, RS232                   |
| OPERATING TEMPERATURE                  | 5°C TO 40°C                            |
| HUMIDITY                               | 20% TO 85% W/O CONDENSATION            |